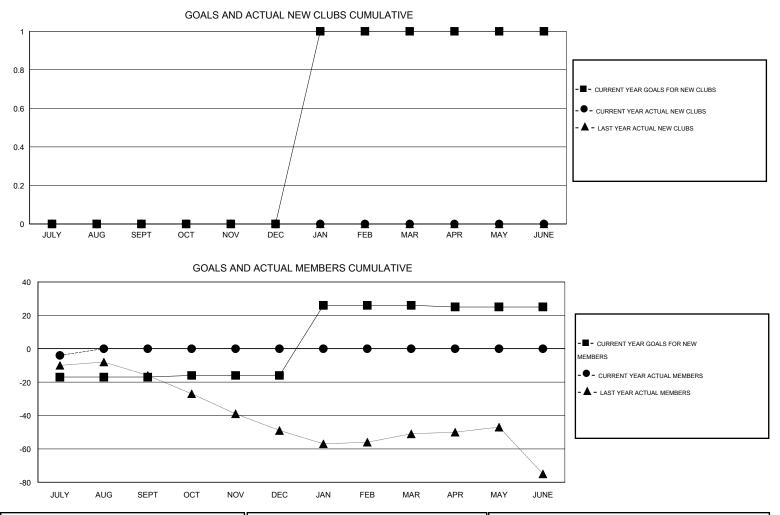

## LOCATION ONTARIO

| GMT: TERRY    | Y GRAHAM              |                     | LOCATIO                    | ONTARIO                     |               |                    |                                  |                              | GMT CA 2                    |
|---------------|-----------------------|---------------------|----------------------------|-----------------------------|---------------|--------------------|----------------------------------|------------------------------|-----------------------------|
|               |                       | Clubs               |                            |                             |               |                    | Members                          |                              |                             |
|               | RESULTS FOR 2014-2015 |                     |                            |                             |               | RESU               | ILTS FOR 2014-2015               |                              |                             |
| QUARTER       | NEW CLUB<br>GOAL      | ACTUAL NEW<br>CLUBS | ACTUAL<br>DROPPED<br>CLUBS | ACTUAL NET<br>GAIN/<br>LOSS | QUARTER       | NEW MEMBER<br>GOAL | ACTUAL TOTAL<br>MEMBERS<br>ADDED | ACTUAL<br>DROPPED<br>MEMBERS | ACTUAL NET<br>GAIN/<br>LOSS |
| JULY/AUG/SEPT | 0                     | 0                   | 0                          | 0                           | JULY/AUG/SEPT | -17                | 7                                | 11                           | -4                          |
| OCT/NOV/DEC   | 0                     | 0                   | 0                          | 0                           | OCT/NOV/DEC   | 1                  | 0                                | 0                            | 0                           |
| JAN/FEB/MAR   | 1                     | 0                   | 0                          | 0                           | JAN/FEB/MAR   | 42                 | 0                                | 0                            | 0                           |
| APR/MAY/JUNE  | 0                     | 0                   | 0                          | 0                           | APR/MAY/JUNE  | -1                 | 0                                | 0                            | 0                           |